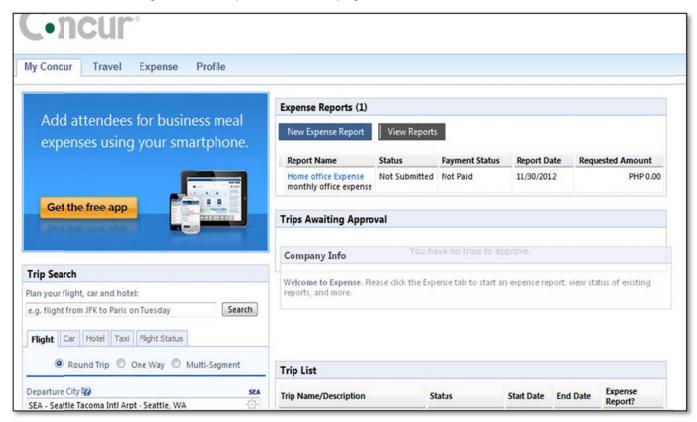

### Section 2: Explore the My Concur Page

The **My Concur** page includes several sections that make it easy for you to navigate and find the information you need.

| C•ncur                                                  |                                                                                                                                                          |                               |                |                      |             |                  |
|---------------------------------------------------------|----------------------------------------------------------------------------------------------------------------------------------------------------------|-------------------------------|----------------|----------------------|-------------|------------------|
| ly Concur Travel Expense Profile                        |                                                                                                                                                          |                               |                |                      |             |                  |
|                                                         | Travel Alerts                                                                                                                                            |                               |                |                      |             |                  |
| Manage your cash and card charges<br>on the go.         | TripIt creates instant mobile itineraries for business and personal trips.<br>Simply connect your Concur account to TripIt. Connect to TripIt. No shanks |                               |                |                      |             |                  |
|                                                         | Travel Info                                                                                                                                              |                               |                |                      |             |                  |
| Get the free app                                        | Book travel with Corcur, che                                                                                                                             | ck travel rules set by your c | ompany, get tr | ravel maps, and more |             | ***              |
| rip Search                                              | Company Info                                                                                                                                             |                               |                |                      |             |                  |
| an your flight car and hotel:                           | Welcome to Expense. Please click the Expense tab to start an expense report, view status of existing reports, and more.                                  |                               |                |                      |             |                  |
| g. flight from JFK to Paris on Tuesday Search           |                                                                                                                                                          |                               |                |                      |             |                  |
| Flight Car Hotel Taxi Flight Status                     | Expense Reports (1)                                                                                                                                      |                               |                |                      |             |                  |
| 🖲 Round Trip 🔘 One Way 🔘 Multi-Segment                  | New Expense Report                                                                                                                                       | View Reports                  |                |                      |             |                  |
| leparture City 🖗 sta                                    | Report Name                                                                                                                                              | Status                        | Payment        | t Status             | Report Date | Requested Amount |
| EA - Seattle Tacoma Intl Arpt - Seattle, WA             | Home office Expense<br>monthly office expense                                                                                                            | Not Submitted                 | Not Paid       |                      | 11/30/2012  | PHP 0.00         |
|                                                         | Available Card Charges View All Charges                                                                                                                  |                               |                |                      |             |                  |
| Find an airport Select multiple airports<br>exacture 92 | Card Name                                                                                                                                                | Card Nur                      | nber           | Card State           | IS          | Total Unexpensed |
| depart 🕶 Morning 👻 ± 3 💌 🔇                              | Test Payment Type                                                                                                                                        | [***11111]                    |                | Active               |             | \$13,537.49      |
| turn 😰                                                  | Test Payment Type                                                                                                                                        | [***1111]                     | 1] Active      |                      |             | PHP 195,422.00   |
| depart 🗸 Afternoon 🖌 ± 3 👻 🔇                            | American Express                                                                                                                                         | [***0020]                     |                | Active               |             | \$6.25           |
| Pick-uo/Droo-off car at airport                         | American Express                                                                                                                                         | [***0019]                     |                | Active               |             | \$425.00         |

# *This section appears on My Concur only if your company uses Travel.*

This section displays information and links provided by your company.

Look at the **Company Info** section.

## Section 2: Explore the My Concur Page (Continued)

| How to                                                        | Additional Information                                                                                                                                                                        |  |  |
|---------------------------------------------------------------|-----------------------------------------------------------------------------------------------------------------------------------------------------------------------------------------------|--|--|
| Use the <b>Expense Reports</b> or <b>Active Work</b> section. | This section provides links to create a new expense<br>report, or view your existing reports, authorization<br>requests, or cash advances. It also lists your<br>unsubmitted expense reports. |  |  |
|                                                               | If your company uses Travel Requests and/or<br>Cash Advances, this section is titled "Active<br>Work." Otherwise, the section is titled<br>"Expense Reports."                                 |  |  |
| Explore the Approval Queue section.                           | This section lists the expense reports awaiting your review and approval as well as any authorization requests or cash advances.                                                              |  |  |
|                                                               | <i>This section appears on My Concur only if you<br/>are an Expense approver and if you have<br/>received at least one report for approval.</i>                                               |  |  |
| Explore the Trip List section.                                | This section lists your outstanding trips.                                                                                                                                                    |  |  |
|                                                               | This section appears on My Concur only if your company uses Travel.                                                                                                                           |  |  |
| Explore the Trips Awaiting Approval section.                  | This section lists the trips awaiting your approval.                                                                                                                                          |  |  |
|                                                               | <i>This section appears on My Concur only if your<br/>company uses Travel and if you are a travel<br/>approver.</i>                                                                           |  |  |
| Explore the <b>Available Company Card Charges</b> section.    | This section lists all imported credit card transactions.                                                                                                                                     |  |  |
| Explore the Travel Info section.                              | This section provides contact information for help<br>with booking travel and general travel information.                                                                                     |  |  |
|                                                               | <i>This section appears on My Concur only if your company uses Travel.</i>                                                                                                                    |  |  |